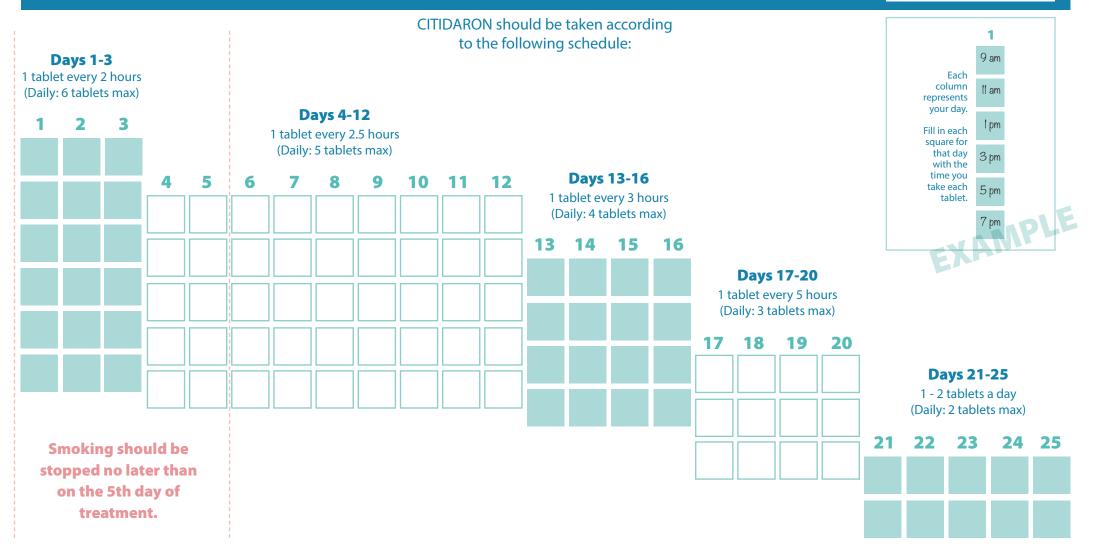

## YOUR DOSAGE SCHEDULE FOR QUITTING SMOKING 25 DAYS OF TREATMENT

**Record your start date here.** Record the time in each box below as you take each tablet. The day is numbered at the top of each column.